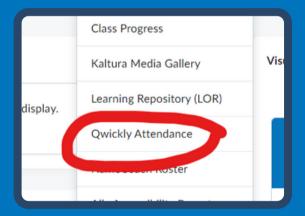

## VERIFICATION OF PARTICIPATION

**DURING THE 1ST WEEK OF CLASSES** 

Take attendance (or assess engagement for asynchronous classes) for all classes in the first week.

Log into Brightspace site and access "Qwickly Attendance" under the Course Tools dropdown menu.