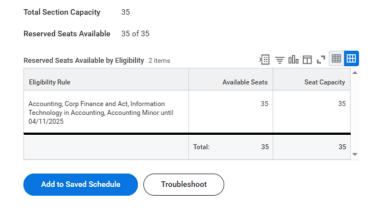

to registration functionalities:

- The button displays for adding, dropping, withdrawing, and swapping classes has been updated.
- The reserved capacity display for course sections has a new look and has been refreshed.

We've included visuals and attached a job aid for your reference.

## Previous Swap/Drop/Withdraw display:

The previous display placed the registration actions on the far right of the screen, which at times made them difficult to see.



#### Updated Swap/Drop/Withdraw visual display:

The new display is located next to the course under "Actions" and includes a dropdown menu for selecting your desired action. We've also included a job aid that should provide additional assistance.



# **Previous Reserved Capacity Display:**



## **Updated Reserved Capacity Display:**



Office of the Registrar