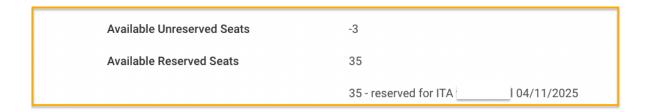

ill be implemented this weekend that pertain to registration functionalities:

- The button displays for adding, dropping, withdrawing, and swapping classes has been updated.
- The reserved capacity display for course sections has a new look and has been refreshed.

We've included visuals and attached a job aid for your reference.

## Previous Swap/Drop/Withdraw display:

The previous display placed the registration actions on the far right of the screen, which at times made them difficult to see.



#### Updated Swap/Drop/Withdraw visual display:

The new display is located next to the course under "Actions" and includes a dropdown menu for selecting your desired action. We've also included a job aid that should provide additional assistance.



# **Previous Reserved Capacity Display:**



## **Updated Reserved Capacity Display:**



Office of the Registrar