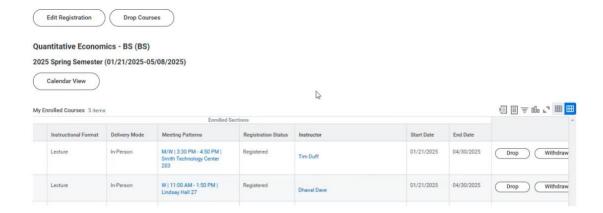

## Previous Swap/Drop/Withdraw display:

The previous display placed the registration actions on the far right of the screen, which at times made them difficult to see.