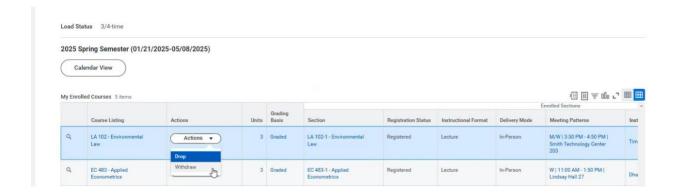

#### Updated Swap/Drop/Withdraw visual display:

The new display is located next to the course under "Actions" and includes a dropdown menu for selecting your desired action. We've also included a job aid that should provide additional assistance.