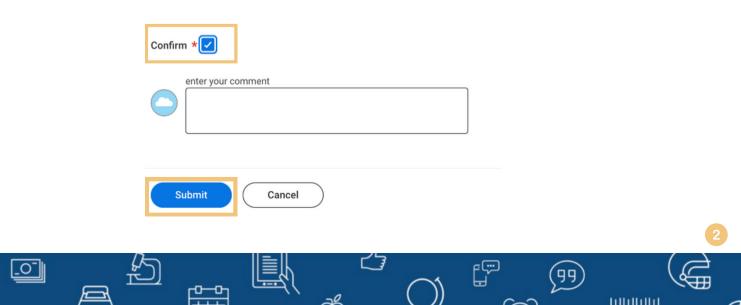

#### **STEP 4**

Image: A set of the set of the

Under the table, check off the Confirm\* box and click Submit.

BS - Bachelor of Science

12/29/2024 🖬

12/29/2024