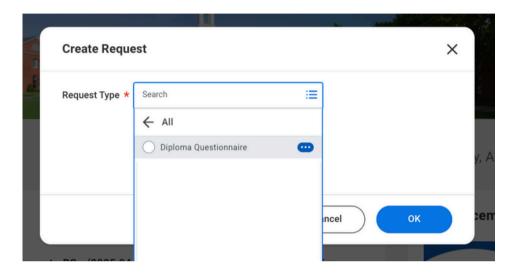

#### **STEP 7**

For **Request Type\***, click the bar and select "**All**," then choose "**Diploma Questionnaire**." You can also type "**Diploma Questionnaire**" directly into the bar.