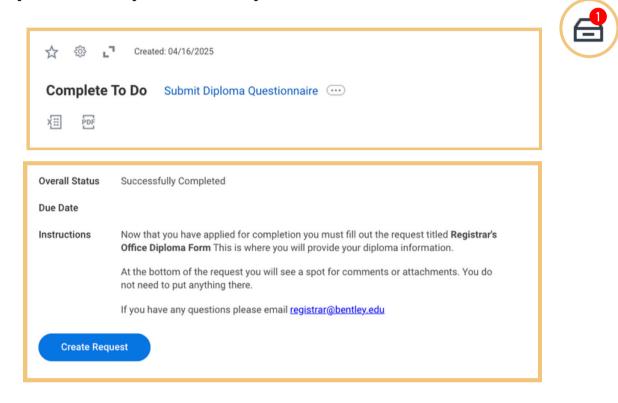

### **STEP 5**

You will be prompted to complete a **diploma questionnaire** in Workday, where you'll indicate how you'd like your name to appear on your degree and provide your preferred shipping address. If you navigate away from the page too quickly, you can still access the questionnaire in your Workday **Task** inbox or you can manually initiate the task.

### **STEP 6**

\_0"

To manually initiate the diploma questionnaire:

Type "Create Request" in the Workday search bar.

ŦŦ