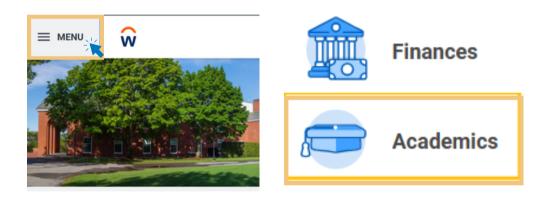

# **Apply for Program Completion**

Workday is an evolving product. Each week large and small features are released. If you find this documentation different from the experience you have for this process, please let us know at ga\_registrars\_office@bentley.edu

# How to Apply for Program Completion

Instructions for students entering their final semester that must apply for program completion in order to be considered for degree conferral.

# **STEP 1**

After logging into Workday, click on Menu and select Academics.



## **STEP 2**

\_0\_

From there, under Academic Records, select Apply for Program Completion.

| 🖵 Academic Records           |   |
|------------------------------|---|
| View My Academic Record      | > |
| View My Holds                | > |
| Apply for Program Completion |   |







In Progress

In Progress

### **STEP 3**

This will open your Program Completion Application. Check off *Apply* next to your degree, then update your expected completion date to the graduation conferral date provided by the Registrar's Office. The date should update automatically for any additional programs of study once the primary program date is entered.

#### Apply for Program Completion

Finance - BS

Finance - Additional Major

| ame    | * × Falcon Flex (Legal)                         | :=