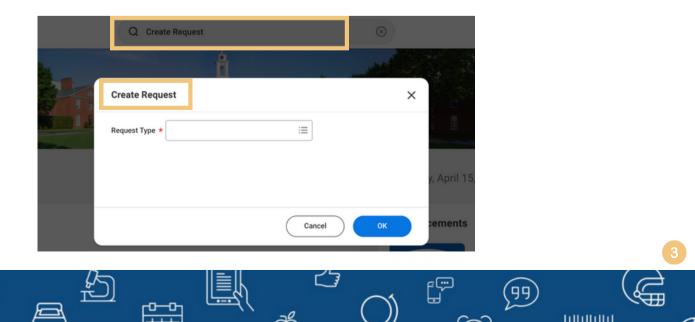

### **STEP 6**

\_0"

To manually initiate the diploma questionnaire:

Type "Create Request" in the Workday search bar.

ŦŦ