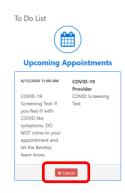

#### How do I view or cancel an appointment?

1. Click Home on the menu bar and scroll down to the *To Do List* at the bottom of the page.

| BENTLEY UNIVERSITY                                                                                                                                                                                                                                                                                                                                                                                                                                                                                                                                                                                                                                                                                  | ֎ Locations and Hours ▲                         | ×                |
|-----------------------------------------------------------------------------------------------------------------------------------------------------------------------------------------------------------------------------------------------------------------------------------------------------------------------------------------------------------------------------------------------------------------------------------------------------------------------------------------------------------------------------------------------------------------------------------------------------------------------------------------------------------------------------------------------------|-------------------------------------------------|------------------|
| # Home                                                                                                                                                                                                                                                                                                                                                                                                                                                                                                                                                                                                                                                                                              | L Upload                                        |                  |
| Welcome to Bentley's Health Portal                                                                                                                                                                                                                                                                                                                                                                                                                                                                                                                                                                                                                                                                  |                                                 |                  |
| All Bentley community members who come to campus will be required to submit samples for COVID-19 testing on a weekly basis.                                                                                                                                                                                                                                                                                                                                                                                                                                                                                                                                                                         |                                                 |                  |
| 1. Schedule Appointment click <u>APPOINTMENT</u> 2. If you would like to receive appoint reminder text messages Complete - <u>Texting Opt-In/Opt-Out</u> 3. Read and Sign the Consent to be Tested - click <u>FORMS</u> 4. Day of Appointment Review Symptom Check List- click <u>FORMS</u> 5. Day of Appointment Review Symptom Check List- click <u>FORMS</u> 5. Day of Appointment Review Symptom Check List- click <u>FORMS</u> 5. Day of Appointment Review Symptom Check List- click <u>FORMS</u> 5. Day of Appointment Check in no more than 20 minutes prior – Scroll to bottom of page and click Check in on today's appointment     6. More information about COVID 19 - <u>EDUCATION</u> |                                                 |                  |
| You will not be allowed to move into housing or begin classes until you have submitted the following required health informati<br>comply with this requirement.                                                                                                                                                                                                                                                                                                                                                                                                                                                                                                                                     | ion. You may also be charged a nonrefundable fe | e for failure to |

2. Appointment details are found in the *Upcoming Appointment* box in the *To Do List*. Review your appointment details or click the **Cancel** button if you would like to cancel the appointment and create a new one. Please note, you cannot cancel an appointment 10 minutes or less before the appointment time. If you cancel an appointment you will be prompted to select a reason.