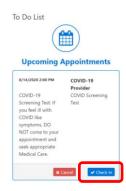

## How do I check in to my appointment?

**NOTE**: Please check in to your appointment online in the Health Portal no more than <u>20 minutes</u> prior to your appointment. The button to check in should appear in the *To Do List* at the bottom of the **Home** page shortly before your appointment.

1. Click **Home** on the menu bar and scroll to the *To Do List* at the bottom of the page. Click the **Check In** button in the *Upcoming Appointments* box.

- 2. A pop-up window will appear to complete a form associated with the appointment. Click the **OK** button.
- 3. Click **Symptom Check List PDF** in the *Forms for your appointment* box.
- 4. Click Daily COVID-19 Checklist to review the daily COVID-19 checklist. Please note, the checklist is a .PDF file and may appear in a new browser tab, window, or downloads folder depending on your system. Please note, the checklist does <u>not</u> need to be printed or presented at the appointment.
- 5. Click the drop-down menu and select the option to acknowledge that you have clicked the link and reviewed the information. Click the **Submit** button.
- 6. A pop-up window will appear with a confirmation that you have been checked in. Click **OK**.