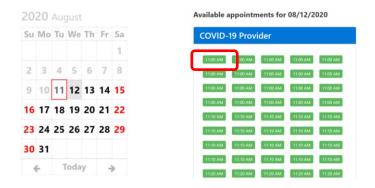

- 3. In the *Search* box select the following options from the drop-down menus and click the **Submit** button. All fields are required and must be selected in order otherwise the options in the next drop-down menu may not appear.
  - Clinic: COVID Screening Test
  - Reason: COVID-19 Screening Test
  - Provider: COVID-19 Provider

| Clinic                  |   |
|-------------------------|---|
| COVID Screening Test    | ~ |
| Reason:                 |   |
| COVID-19 Screening Test | ~ |
| Provider:               |   |
| COVID-19 Provider       | v |

- 4. A pop-up window will appear with instructions to not come to your appointment and seek appropriate medical care if you are feeling ill with COVID-like symptoms. Click the **OK** button.
- 5. Select a date and time from the appointment calendar. Your appointment will automatically be saved when you click a time and you will also receive an email confirmation. If you click the link to view your current appointment it will return you to the *Home* page. Scroll down to the *To Do List* at the bottom of the *Home* page and your appointment details will be in the *Upcoming Appointment* box.