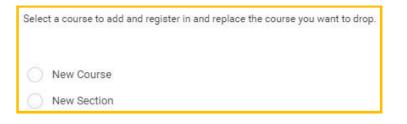

# **STEP 3**

Select <u>New Course</u> if it's a different course. Then go to Step 4A.

OR

\_0\_

Select New Section if you want a new section of the same course. Then go to Step 4B.

#### **STEP 4B (New Section)**

If it's a **New Section**, click **OK** at the bottom of the **Swap Student Course Registration** screen. Then **unclick your current section** and select the desired section by checking the box next to the course. Then click **OK** at the bottom.

| Swap Student Course Registration             |                                                              |      |  |  |  |  |  |
|----------------------------------------------|--------------------------------------------------------------|------|--|--|--|--|--|
| Select a course to add and register in and r | eplace the course you want to drop.                          |      |  |  |  |  |  |
| New Course     New Section                   |                                                              |      |  |  |  |  |  |
| Course for Section Swap GB 112 - Tool        | s and Concepts in Accounting and Finance                     |      |  |  |  |  |  |
| OK Cancel                                    | )                                                            |      |  |  |  |  |  |
|                                              | GB 112-007 - Tools and Concepts in<br>Accounting and Finance | Ope  |  |  |  |  |  |
|                                              | GB 112-008 - Tools and Concepts in<br>Accounting and Finance | Ope  |  |  |  |  |  |
|                                              | GB 112-009 - Tools and Concepts in<br>Accounting and Finance | Ope  |  |  |  |  |  |
|                                              | GB 112-010 - Tools and Concepts in Accounting and Finance    | Clos |  |  |  |  |  |
|                                              | GB 112-011 - Tools and Concepts in Accounting and Finance    |      |  |  |  |  |  |
| OK Cancel                                    | GB 112-012 - Tools and Concepts in                           | Clos |  |  |  |  |  |