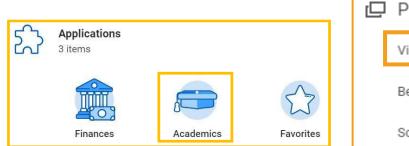

# **STEP 1**

On the **Academics** screen, look for **Planning & Registration** in the right column and select **Bentley Find Course Sections**.

| 0 | 1947 V.                 |           |           | Ŀ | Planning & Registration                        |
|---|-------------------------|-----------|-----------|---|------------------------------------------------|
| 2 | Applications<br>3 items |           |           |   | View My Courses                                |
|   |                         |           | 53        |   | Bentley Find Course Sections                   |
|   | Finances                | Academics | Favorites |   | Schedule Planner (undergraduate students only) |