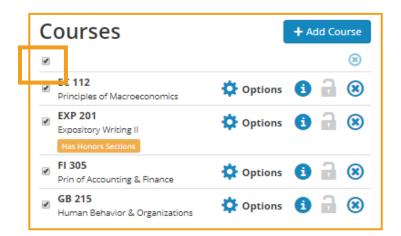

#### **STEP 5**

Next, add new courses to your Courses list and/or use the **Options** gear to verify you are including all potential sections.

| Courses                                  | + Add Course    |
|------------------------------------------|-----------------|
|                                          |                 |
| ■ EC 112<br>Principles of Macroeconomics | 🔅 Options 🚯 🔒 🛞 |
| EXP 201<br>Expository Writing II         | 🏠 Options 🚯 🔒 🛞 |
| Has Honors Sections                      |                 |
| ✓ FI 305<br>Prin of Accounting & Finance | 🔅 Options 🚯 🔒 🛞 |
| GB 215<br>Human Behavior & Organizations | 🔅 Options 🚯 🔒 🛞 |