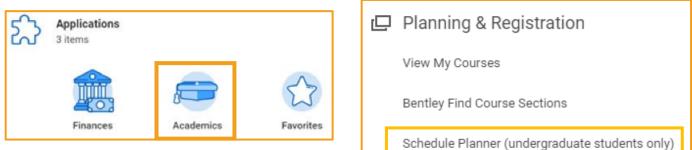

# **Using Schedule Planner**

**STEP 1** 

Click on the W on the upper left corner of your screen.

Select the Academics icon and then Schedule Planner under Planning & Registration.